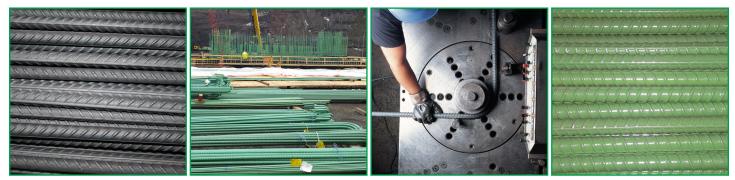

## TAKE ADVANTAGE OF THE MANY BENEFITS **OF OUR REINFORCING STEEL DEPARTMENT**

- Siouxland's ONLY certified Epoxy Coating Rebar Plant
- Utilized for residential, commercial, and transporation applications
- In-stock rebar lengths of 20', 30', 40' and 60'
- Black or epoxy coated reinforcing steel
- DOT certified
- · Fabricated, cut, and bent to order
- Reinforcing Steel Services:
  - Shear
  - Bend
  - Epoxy Coat
- Smooth paving dowels:
  - Available in 3/4", 1", 1-1/4", and 1-1/2" diameters
  - All DOT certified
  - Custom cut to length
  - Black or epoxy coated
- CRSI Certified for Fusion Bonded Epoxy Coating
- Many orders available next-day
- In-house estimating and detailing